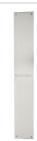

# **Flat Fingerplate**

V740 500-SN

Heritage Brass Fingerplate 500mm Satin Nickel finish

Material:Finish:Solid BrassSatin Nickel

## **Product Dimensions** (All dimensions are in millimeters unless otherwise indicated)

Length500Width76Projection1.2