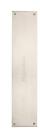

# **Flat Fingerplate**

V740 350-SN

Heritage Brass Fingerplate 350mm Satin Nickel finish

Material:Finish:Solid BrassSatin Nickel

# **Product Dimensions** (All dimensions are in millimeters unless otherwise indicated)

Length 350 Width 76 Projection 1.2