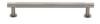

# **Partial Knurled Cabinet Pull Handle with Rose**

V4462 96-SN

Heritage Brass Cabinet Pull Partial Knurled Design with 16mm Rose 96mm CTC Satin Nickel finish

Material:Finish:Solid BrassSatin Nickel