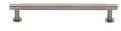

# **Partial Knurled Cabinet Pull Handle with Rose**

V4462 160-SN

Heritage Brass Cabinet Pull Partial Knurled Design with 16mm Rose 160mm CTC Satin Nickel finish

Material:Finish:Solid BrassSatin Nickel

# Product Dimensions (All dimensions are in millimeters unless otherwise indicated)

Length186CTC160Projection32.5Maximum Diameter11

Base 8