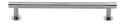

# **Partial Knurled Cabinet Pull Handle with Rose**

V4462 160-PC

Heritage Brass Cabinet Pull Partial Knurled Design with 16mm Rose 160mm CTC Polished Chrome finish

Material:Finish:Solid BrassPolished Chrome

#### **Available Finishes**

Finish

Available Sizes

96 mm 128 mm 160 mm

**Product Dimensions** (All dimensions are in millimeters unless otherwise indicated)

Length186CTC160Projection32.5Maximum Diameter11

Base 8