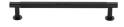

# **Partial Knurled Cabinet Pull Handle with Rose**

V4462 160-MB

Heritage Brass Cabinet Pull Partial Knurled Design with 16mm Rose 160mm CTC Matt Bronze finish

Material:Finish:Solid BrassMatt Bronze

# Product Dimensions (All dimensions are in millimeters unless otherwise indicated)

Length186CTC160Projection32.5Maximum Diameter11

Base 8