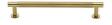

# **Partial Knurled Cabinet Pull Handle with Rose**

V4462 128-PB

Heritage Brass Cabinet Pull Partial Knurled Design with 16mm Rose 128mm CTC Polished Brass finish

Material:Finish:Solid BrassPolished Brass

#### **Available Finishes**

Available Sizes

96 mm

1 1

128 mm

160 mm

**Product Dimensions** (All dimensions are in millimeters unless otherwise indicated)

Length154CTC128Projection32.5Maximum Diameter11