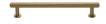

# **Knurled Cabinet Pull Handle with Rose**

V4459 96-SB

Heritage Brass Cabinet Pull Knurled Design with 16mm Rose 96mm CTC Satin Brass finish

Material:Finish:Solid BrassSatin Brass

## **Available Finishes**

Polished Chrome

128 mm

Antique Brass

Satin Nickel

Matt Bronze

Satin Brass

Polished Nickel Finish