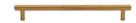

# **Knurled Cabinet Pull Handle**

V4458 192-SB

Heritage Brass Cabinet Pull Complete Knurl Design 192mm CTC Satin Brass finish

Material: Finish:
Solid Brass Satin Brass

**Product Dimensions** (All dimensions are in millimeters unless otherwise indicated)

**Length** 224 **Width** 11 **CTC** 192 **Projection** 30.5