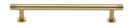

# **Contour Cabinet Pull Handle with Rose**

V4447 160-PB

Heritage Brass Cabinet Pull Contour Design with 16mm Rose 160mm CTC Polished Brass finish

Material:Finish:Solid BrassPolished Brass