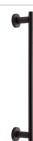

# **Classic Door Pull Handle**

V2057 489-MB

Heritage Brass Classic Door Pull Handle 489mm Matt Bronze finish

Material: Finish: Solid Brass Matt Bronze

#### **Product Dimensions** (All dimensions are in millimeters unless otherwise indicated)

Length 489 Width 19 СТС 432 Projection 78 Base 53