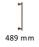

#### **Product Dimensions** (All dimensions are in millimeters unless otherwise indicated)

 Length
 489
 Width
 19
 CTC
 432
 Projection
 78

 Base
 53