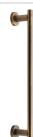

# **Classic Door Pull Handle**

V2057 489-AT

Heritage Brass Classic Door Pull Handle 489mm Antique Brass finish

Material:Finish:Solid BrassAntique Brass

#### **Antique Brass**

With russet hues and a brass undertone, this variation on brass retains a warm and mellow character but adds age and maturity by highlighting the variance of shades making each piece both alluring and unique.