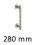

#### **Product Dimensions** (All dimensions are in millimeters unless otherwise indicated)

 Length
 336
 Width
 19
 CTC
 280
 Projection
 78

 Base
 53