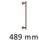

#### **Product Dimensions** (All dimensions are in millimeters unless otherwise indicated)

 Length
 336
 Width
 19
 CTC
 280
 Projection
 78

 Base
 53