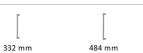

## Available Sizes

#### **Product Dimensions** (All dimensions are in millimeters unless otherwise indicated)

 Length
 484
 Width
 11
 CTC
 457
 Projection
 56

Base 27