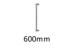

#### **Product Dimensions** (All dimensions are in millimeters unless otherwise indicated)

 Length
 484
 Width
 11
 CTC
 457
 Projection
 56

Base 27