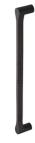

# **Gio Large Pull Handle**

V1238 484-MB

Heritage Brass Door Pull Handle Gio Design 484mm Matt Bronze Finish

Material:Finish:Solid BrassMatt Bronze

#### **Product Dimensions** (All dimensions are in millimeters unless otherwise indicated)

 Length
 484
 CTC
 457
 Width
 11
 Projection
 56

Base 27