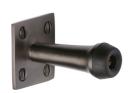

# **Wall Mounted Door Stop**

V1190-MB

Heritage Brass Wall Mounted Door Stop 2 1/2" Matt Bronze finish

Material: Finish:
Solid Brass Matt Bronze

## **Product Dimensions** (All dimensions are in millimeters unless otherwise indicated)

Backplate 42 x 42 Projection (including 64 buffer)