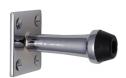

# **Wall Mounted Door Stop**

V1190 76-PC

Heritage Brass Wall Mounted Door Stop 3" Polished Chrome finish

Material: Finish:

Solid Brass Polished Chrome

### **Available Sizes**

**Product Dimensions** (All dimensions are in millimeters unless otherwise indicated)

Backplate 42 x 42 Projection (including 76

buffer)