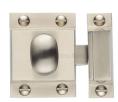

# **Oval Turn Cupboard Latch**

V1112-SN

Heritage Brass Cupboard Latch with Oval Turn Satin Nickel Finish

Material: Finish: Solid Brass Satin Nickel

### **Available Finishes**

Polished Nickel

Finish

Antique Brass

**Product Dimensions** (All dimensions are in millimeters unless otherwise indicated)

53 Width 40 32 Keep Width 17 Length Projection

**Keep Length** 53