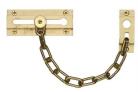

# **Brass Door Chain**

V1070-SB

Heritage Brass Door Chain Satin Brass finish

Material:Finish:Solid BrassSatin Brass