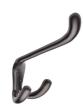

# **Hat and Coat Hook**

V1058-MB

Heritage Brass Hat and Coat Hook Matt Bronze Finish

Material: Finish: Solid Brass Matt Bronze

#### **Box Contains**

- 1 x Coat Hook
- All fixing screws and fasteners

+44 (0)1384 247805

www.doorhardware.co.uk

info@doorhardware.co.uk

Property of M Marcus Ltd. ©