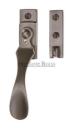

# **Casement Window Fastener Wedge Pattern**

V1005-MB

Heritage Brass Casement Window Lockable Fastener Wedge Pattern Matt Bronze finish

Material:Finish:Solid BrassMatt Bronze

## **Available Finishes**

Polished Nickel Finish

**Product Dimensions** (All dimensions are in millimeters unless otherwise indicated)

Length 129