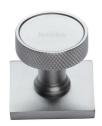

# Florence Knurled Cabinet Knob with Square Backplate

SQ4648-SC

Heritage Brass Cabinet Knob Florence Knurled Design with Square Backplate 32mm Satin Chrome finish

Material:Finish:Solid BrassSatin Chrome