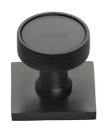

# Florence Knurled Cabinet Knob with Square Backplate

SQ4648-MB

Heritage Brass Cabinet Knob Florence Knurled Design with Square Backplate 32mm Matt Bronze finish

Material:Finish:Solid BrassMatt Bronze

#### **Matt Bronze**

An aged finish on brass creating a vintage appearance, yet one that also looks outstanding in contemporary schemes. Over a period of time the bronze colour will lighten along any edges and surfaces that are frequently touched and create a naturally aged appearance highlighting frequently touched areas and exposing the brass below.