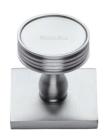

# **Venetian Cabinet Knob with Square Backplate**

SQ4547-SC

Heritage Brass Cabinet Knob Venetian Design with Square Backplate 32mm Satin Chrome finish

Material:Finish:Solid BrassSatin Chrome

#### **Available Finishes**

Polished Nickel Finish

**Product Dimensions** (All dimensions are in millimeters unless otherwise indicated)

Projection 36 Maximum Diameter 32 Base 38