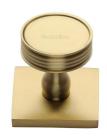

# **Venetian Cabinet Knob with Square Backplate**

SQ4547-SB

Heritage Brass Cabinet Knob Venetian Design with Square Backplate 32mm Satin Brass finish

Material:Finish:Solid BrassSatin Brass

#### **Available Finishes**

Polished Nickel Finish

**Product Dimensions** (All dimensions are in millimeters unless otherwise indicated)

Projection 36 Maximum Diameter 32 Base 38