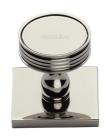

# **Venetian Cabinet Knob with Square Backplate**

SQ4547-PNF

Heritage Brass Cabinet Knob Venetian Design with Square Backplate 32mm Polished Nickel finish

Material: Finish:

Solid Brass Polished Nickel Finish

#### **Available Finishes**

Polished Nickel Finish

**Product Dimensions** (All dimensions are in millimeters unless otherwise indicated)

Projection 36 Maximum Diameter 32 Base 38