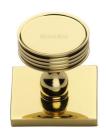

# **Venetian Cabinet Knob with Square Backplate**

SQ4547-PB

Heritage Brass Cabinet Knob Venetian Design with Square Backplate 32mm Polished Brass finish

Material:Finish:Solid BrassPolished Brass

### **Available Finishes**

Polished Nickel Finish

**Product Dimensions** (All dimensions are in millimeters unless otherwise indicated)

Projection 36 Maximum Diameter 32 Base 38