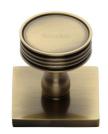

# **Venetian Cabinet Knob with Square Backplate**

SQ4547-AT

Heritage Brass Cabinet Knob Venetian Design with Square Backplate 32mm Antique Brass finish

Material:Finish:Solid BrassAntique Brass

#### **Antique Brass**

With russet hues and a brass undertone, this variation on brass retains a warm and mellow character but adds age and maturity by highlighting the variance of shades making each piece both alluring and unique.