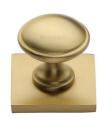

# **Domed Cabinet Knob with Square Backplate**

SQ3950-SB

Heritage Brass Cabinet Knob Domed Design with Square Backplate 32mm Satin Brass finish

Material:Finish:Solid BrassSatin Brass

#### **Available Finishes**

Polished Nickel

Finish

**Product Dimensions** (All dimensions are in millimeters unless otherwise indicated)

Projection 34 Maximum Diameter 32 Base 38