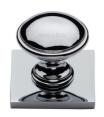

# **Domed Cabinet Knob with Square Backplate**

SQ3950-PC

Heritage Brass Cabinet Knob Domed Design with Square Backplate 32mm Polished Chrome finish

Material: Finish:

Solid Brass Polished Chrome

#### **Available Finishes**

Polished Nickel Finish

 $\label{product Dimensions} \textbf{(All dimensions are in millimeters unless otherwise indicated)}$ 

Projection 34 Maximum Diameter 32 Base 38