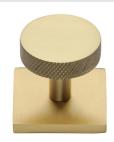

# **Knurled Disc Cabinet Knob with Square Backplate**

SQ3884-SB

Heritage Brass Cabinet Knob Disc Knurled Design with Square Backplate 32mm Satin Brass finish

Material:Finish:Solid BrassSatin Brass

#### **Available Finishes**

Polished Nickel Finish

**Product Dimensions** (All dimensions are in millimeters unless otherwise indicated)

Projection 33 Maximum Diameter 32 Base 38