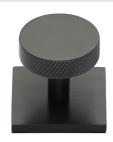

# **Knurled Disc Cabinet Knob with Square Backplate**

SQ3884-MB

Heritage Brass Cabinet Knob Disc Knurled Design with Square Backplate 32mm Matt Bronze finish

Material:Finish:Solid BrassMatt Bronze

### **Available Finishes**

**Product Dimensions** (All dimensions are in millimeters unless otherwise indicated)

Projection 33 Maximum Diameter 32 Base 38