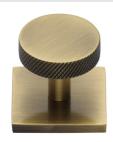

# **Knurled Disc Cabinet Knob with Square Backplate**

SQ3884-AT

Heritage Brass Cabinet Knob Disc Knurled Design with Square Backplate 32mm Antique Brass finish

Material:Finish:Solid BrassAntique Brass

### **Antique Brass**

With russet hues and a brass undertone, this variation on brass retains a warm and mellow character but adds age and maturity by highlighting the variance of shades making each piece both alluring and unique.