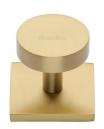

# **Disc Cabinet Knob With Square Backplate**

SQ3880-SB

Heritage Brass Cabinet Knob Disc Design with Square Backplate 32mm Satin Brass finish

Material: Finish: Solid Brass Satin Brass