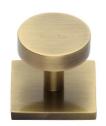

# **Disc Cabinet Knob With Square Backplate**

SQ3880-AT

Heritage Brass Cabinet Knob Disc Design with Square Backplate 32mm Antique Brass finish

Material:Finish:Solid BrassAntique Brass

#### **Available Finishes**

Polished Nickel Finish

 $\textbf{Product Dimensions} \ \, \textbf{(All dimensions are in millimeters unless otherwise indicated)} \\$ 

Projection 33 Maximum Diameter 32 Base 38