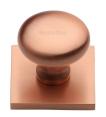

# **Victorian Round Cabinet Knob with Square Backplate**

SQ113-SRG

Heritage Brass Cabinet Knob Victorian Round Design with Square Backplate 32mm Satin Rose Gold finish

Material: Finish:

Solid Brass Satin Rose Gold

#### Satin Rose Gold

Rose Gold is a traditional alloy used in Jewellery, blending gold with copper to create a delightful rosy red tint. We have replicated a similar appearance by electroplating copper over solid brass. Our Rose Gold finish will add a touch of warmth and luxury to any creation.