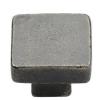

# **Rustic Bronze Square Cabinet Knob**

RPW3674 32

Rustic Pewter Cabinet Knob Square Design 32mm

Material:Finish:Solid BronzeRustic Pewter

#### **Available Finishes**

Rustic Dark Bronze

Rustic Pewter

#### **Rustic Pewter**

Our products are produced from an alloy known simply as white bronze, which is subjected to a mild oxidization process to create a pleasing pewter-like colour. Pewter is a living finish and may oxidize (darken) over time, particularly if installed outdoors.