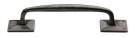

# **Rustic Bronze Offset Cabinet Pull Handle**

RPW1145 210

Rustic Pewter Cabinet Pull Offset Design 210mm

Material:Finish:Solid BronzeRustic Pewter

## **Rustic Pewter**

Our products are produced from an alloy known simply as white bronze, which is subjected to a mild oxidization process to create a pleasing pewter-like colour. Pewter is a living finish and may oxidize (darken) over time, particularly if installed outdoors.