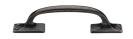

# **Rustic Bronze Offset Cabinet Pull Handle**

RPW1145 159

Rustic Pewter Cabinet Pull Offset Design 159mm

Material: Finish: Solid Bronze **Rustic Pewter** 

## **Rustic Pewter**

Our products are produced from an alloy known simply as white bronze, which is subjected to a mild oxidization process to create a pleasing pewter-like colour. Pewter is a living finish and may oxidize (darken) over time, particularly if installed outdoors.