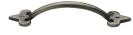

# **Rustic Bronze Fleur-De-Lys Cabinet Pull Handle**

RPW1092 203

Rustic Pewter Cabinet Pull Fleur-de-lys Design 203mm

Material:Finish:Solid BronzeRustic Pewter