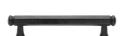

# **Rustic Bronze Cabinet Pull Hexagon Design**

RDB371 128

Rustic Dark Bronze Cabinet Pull Hexagon Design 128mm CTC

Material: Finish:

Solid Bronze Rustic Dark Bronze

#### **Product Dimensions** (All dimensions are in millimeters unless otherwise indicated)

Length 147 Width 13 CTC 128 Projection 35