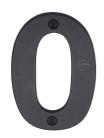

# Rustic Bronze Numeral 0 Screw Fixing 76mm (3")

RDB3510

Rustic Dark Bronze Numeral O Screw Fixing 76mm (3")

Material: Finish:

Solid Bronze Rustic Dark Bronze

### **Available Finishes**

 ${\tt Rustic\,Dark\,Bronze}$ 

Rustic Pewter

**Product Dimensions** (All dimensions are in millimeters unless otherwise indicated)

Length 76