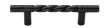

# **Rustic Bronze Door Pull Rope Design**

RDB349 227

Rustic Dark Bronze DOOR Pull Rope Design 203mm

Material: Finish:

Solid Bronze Rustic Dark Bronze

#### **Product Dimensions** (All dimensions are in millimeters unless otherwise indicated)

Length 227 CTC 140 Projection 56