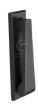

# **Rustic Bronze Slim Door Knocker**

RDB338

Rustic Dark Bronze Slim Door Knocker

Material: Finish:

Solid Bronze Rustic Dark Bronze

## **Available Finishes**

Rustic Dark Bronze

Rustic Pewter

**Product Dimensions** (All dimensions are in millimeters unless otherwise indicated)

Length167Width40