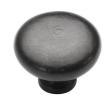

# **Rustic Bronze Round Cabinet Knob**

RDB117 38

Rustic Dark Bronze Cabinet Knob Round Design 38mm

Material: Finish:

Solid Bronze Rustic Dark Bronze