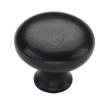

# **Rustic Bronze Round Cabinet Knob**

RDB117 32

Rustic Dark Bronze Cabinet Knob Round Design 32mm

Material: Finish:

Solid Bronze Rustic Dark Bronze