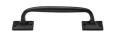

# **Rustic Bronze Door Pull Handle Cranked**

RDB1150 254

Rustic Dark Bronze Door Pull Handle Cranked 10"

Material: Finish:

Solid Bronze Rustic Dark Bronze

#### **Rustic Dark Bronze**

Our Dark Bronze patinas is hand applied on the metal to create a naturally aged appearance. Dark bronze is a living finish and will lighten where touched frequently.