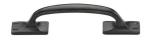

# **Rustic Bronze Offset Cabinet Pull Handle**

RDB1145 260

Rustic Dark Bronze Cabinet Pull Offset Design 260mm

Material: Finish:

Solid Bronze Rustic Dark Bronze

#### **Product Dimensions** (All dimensions are in millimeters unless otherwise indicated)

Length 260 Projection 35 Maximum Diameter 13 Base 45