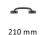

#### **Available Sizes**

159 mm

260 mm

### **Product Dimensions** (All dimensions are in millimeters unless otherwise indicated)

Length 159 Projection 35 Maximum Diameter 13 Base 45