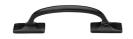

# **Rustic Bronze Offset Cabinet Pull Handle**

RDB1145 159

Rustic Dark Bronze Cabinet Pull Offset Design 159mm

Material: Finish:

Solid Bronze Rustic Dark Bronze

#### **Available Sizes**

159 mm

260 mm

### **Product Dimensions** (All dimensions are in millimeters unless otherwise indicated)

Length 159 Projection 35 Maximum Diameter 13 Base 45