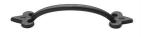

# **Rustic Bronze Fleur-De-Lys Cabinet Pull Handle**

RDB1092 203

Rustic Dark Bronze Cabinet Pull Fleur-de-lys Design 203mm

Material: Finish

Solid Bronze Rustic Dark Bronze

#### **Product Dimensions** (All dimensions are in millimeters unless otherwise indicated)

Length 200 Width 9 Projection 25